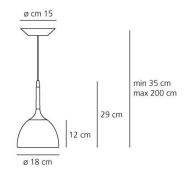

#### **DIMENSIONS**

Height: cm 35 **Cutout width:** cm 18 Base Diameter: cm 15 Max Height from ceiling: cm 200

Cutout shape:

### **DIMENSIONS**