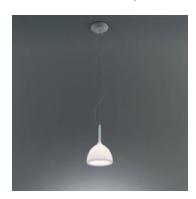

# Castore calice sospensione 18

#### **DESCRIPTION:**

The diffuser design is enhanced by a removable-fitting and tapering luminous stem, that makes gentle the transition from the strong diffuser light to the blind lamp structure area. Ceiling rose and stem in thermoplastic resin, blown glass diffuser. Diffused and direct light emission.

### **FEATURES**

Product name: Castore calice sospensione 18

1169010A **Article Code:** White Colour:

Thermoplastic resin Material:

Series: Design **Environment:** Indoor

Area contract: Private Residence

**OPTICS** 

#### **DIMENSIONS**

Height: cm 35 **Cutout width:** cm 18 Base Diameter: cm 15 Max Height from ceiling: cm 200

Cutout shape: