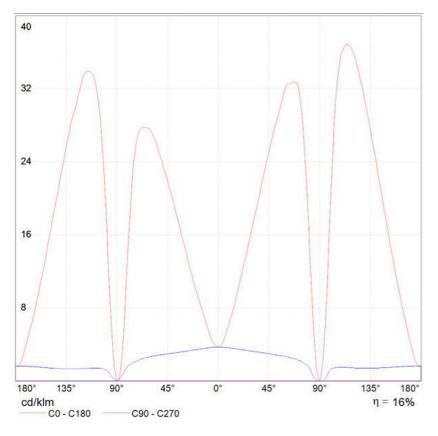

-----------------------|--------|
| Width:                   | cm 60  |
| Height:                  | cm 8   |
| Max Height from ceiling: | cm 200 |
| Cutout shape:            |        |

#### LAMPS INCLUDED

| Category:               | FLUO   |
|-------------------------|--------|
| Number:                 | 2      |
| Lbs:                    | TC-LEL |
| Watt:                   | 55     |
| Socket:                 | 2G11   |
| Туре:                   | FSDH   |
| Luminous Flux (Im):     | 4800   |
| Colour Rendering:       | 85     |
| Colour temperature (K): | 3000   |
| Duration (h):           | 12000  |

#### DIMENSIONS



#### LAMP

IP 20 🖶 🌆 🕅 🖻

### +0-

#### LUMINAIR

Starter: Voltage: Electronic Integrated 220V-240V

## Artemide

DIAGRAMS

### Polar curve



## Cartesian diagram



# <u>Artemide</u>