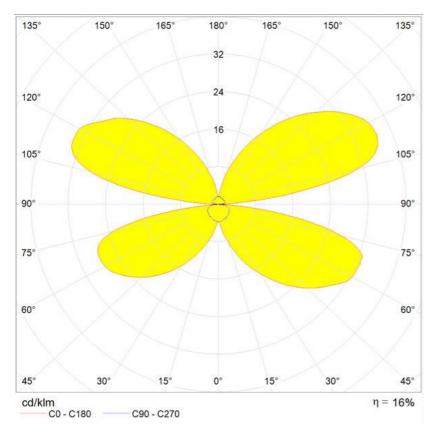

| cm 60  |
|--------------------------|--------|
| Width:                   | cm 60  |
| Height:                  | cm 8   |
| Max Height from ceiling: | cm 200 |
| Cutout shape:            |        |

#### LAMPS INCLUDED

| Category:               | FLUO   |
|-------------------------|--------|
| Number:                 | 2      |
| Lbs:                    | TC-LEL |
| Watt:                   | 55     |
| Socket:                 | 2G11   |
| Туре:                   | FSDH   |
| Luminous Flux (Im):     | 4800   |
| Colour Rendering:       | 85     |
| Colour temperature (K): | 3000   |
| Duration (h):           | 12000  |

#### DIMENSIONS



#### LAMP

IP 20 🖶 🌆 🕅 🖻

### +0-

#### LUMINAIR

Starter: Voltage: Electronic Integrated 220V-240V

## Artemide

DIAGRAMS

### Polar curve



## Cartesian diagram



# <u>Artemide</u>