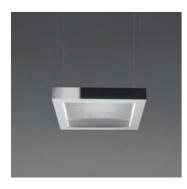

#### Altrove 600 sospensione - Direct/indirect Emission

#### **DESCRIPTION**:

A range extension of the Altrove series, compared to which it has more modest dimensions (60 cm per side). Mirror stainless steel perimeter structure; matt finish Prismoptic lateral diffusers; engraved transparent methacrylate front diffuser; transparent PETG upper diffuser.