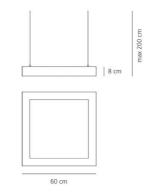

#### DIMENSIONS

| Length:                  | cm 60  |
|--------------------------|--------|
| Width:                   | cm 60  |
| Height:                  | cm 8   |
| Max Height from ceiling: | cm 200 |
| Cutout shape:            |        |

#### DIMENSIONS