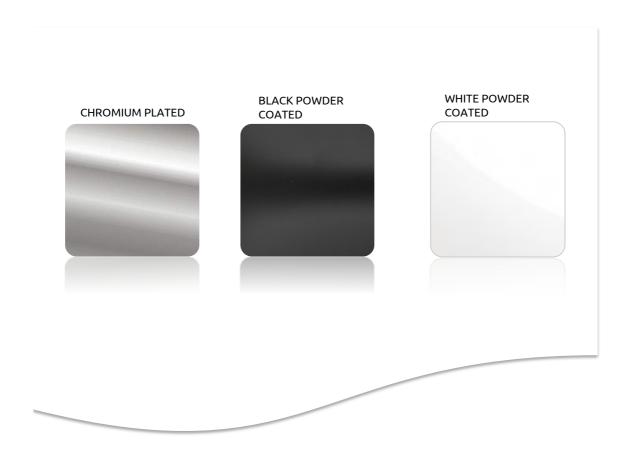

### **MATERIALS:**

Shell: polypropilene 85% / fiber glass 15%, UV resistant matte texture. Base: metal structure in chrome, black or white powder coated, metal bolts.

# **Metal Samples**