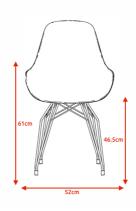

### **MEASURES:**

 Height:
 87 cm

 Width:
 52 cm

 Depth:
 59 cm

 Seat height:
 46.5 cm

 Seat depth:
 42.5 cm

 Arm height:
 61 cm