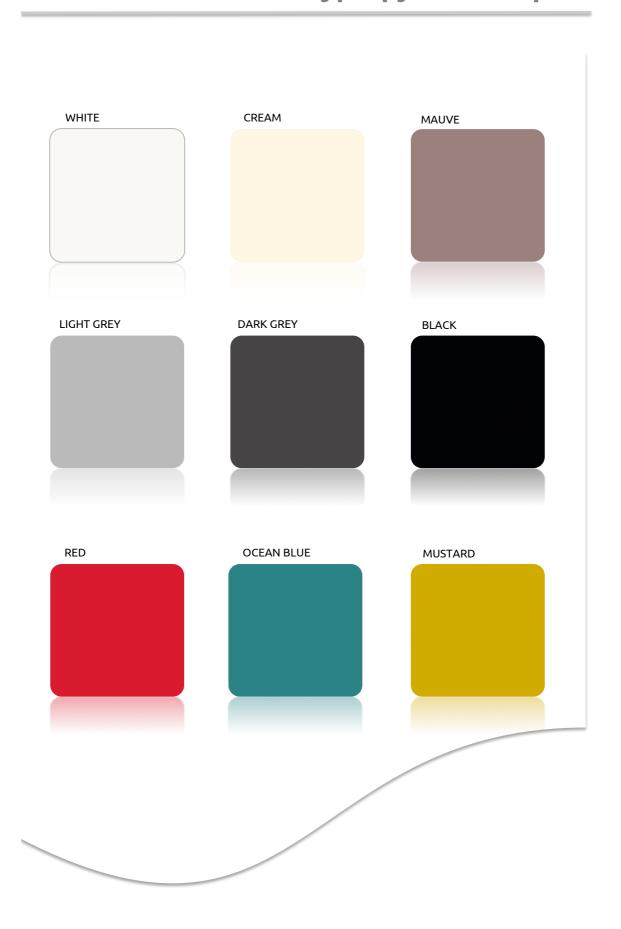

diamond, creating a similar play of light. A simply sophisticated piece of furniture, perfect for modern and minimalist settings. The purity of the concept, and the high-quality design, combined with complex lines that create a light and luminous metal structure, creating a modern and sophisticated silhouette.

### **MEASURES:**

 Height:
 87 cm

 Width:
 52 cm

 Depth:
 59 cm

 Seat height:
 46.5 cm

 Seat depth:
 42.5 cm

 Arm height:
 61 cm





### **MATERIALS:**

Shell: polypropilene 85% / fiber glass 15%, UV resistant matte texture. Base: metal structure in chrome, black or white powder coated, metal bolts.

### **QUANTITY PER BOX:**

Shell: 4 pcs - 0,16 cbm - 15,2 n.weight - 16,0 g.weight.

Base: 4 pcs - 0,11 cbm - 12,9 kg / n.weight - 13,05 kg / g.weight.

# Polypropylene Samples



# **Metal Samples**