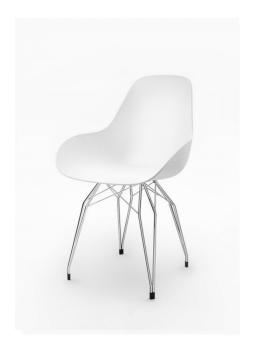

## **Model: Diamond Dimple Closed**

Base design: Stolt Design Shell design: Sander Mulder

The **Dimple** shell's structural design was inspired by an eclectic mix of old, vintage race car seat. Comfortable and highly ergonomic body, with a modern, vibrant aesthetic.

The **Diamond** base is inspired by the facets of a cut diamond, creating a similar play of light. A simply sophisticated piece of furniture, perfect for modern and minimalist settings. The purity of the concept, and the high-quality design, combined with complex lines that create a light and luminous metal structure, creating a modern and sophisticated silhouette.