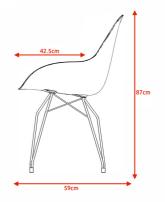

### **MEASURES:**

 Height:
 87 cm

 Width:
 52 cm

 Depth:
 59 cm

 Seat height:
 46.5 cm

 Seat depth:
 42.5 cm

 Arm height:
 61 cm