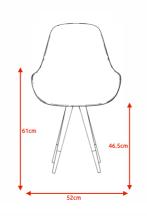

### **MEASURES:**

 Height:
 87 cm

 Width:
 52 cm

 Depth:
 59 cm

 Seat height:
 46.5 cm

 Seat depth:
 42.5 cm

 Arm height:
 61 cm

Tel: +39 055 53 59 087