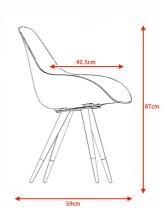

### **MEASURES:**

 Height:
 87 cm

 Width:
 52 cm

 Depth:
 59 cm

 Seat height:
 46.5 cm

 Seat depth:
 42.5 cm

 Arm height:
 61 cm

Tel: +39 055 53 59 087