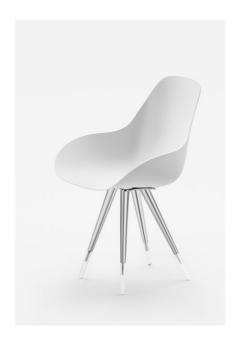

## **Model: Angel Dimple Closed**

Base design: Ruud Bos Shell design: Sander Mulder

The **Dimple** shell's structural design was inspired by an eclectic mix of old, vintage race car seat. Comfortable and highly ergonomic body, with a modern, vibrant aesthetic.

The **Angel** base is so light, it looks like it could be swept in the breeze. The feet are in plexiglass, giving the illusion that it is hovering. A touch of originality for an ethereal design, with its feet firmly planted in the ground, and its head in the clouds.

#### **MATERIALS:**

Shell: polypropilene 85% / fiber glass 15%, UV resistant matte texture. Base: chromium plated metal legs, with polycarbonate finals.