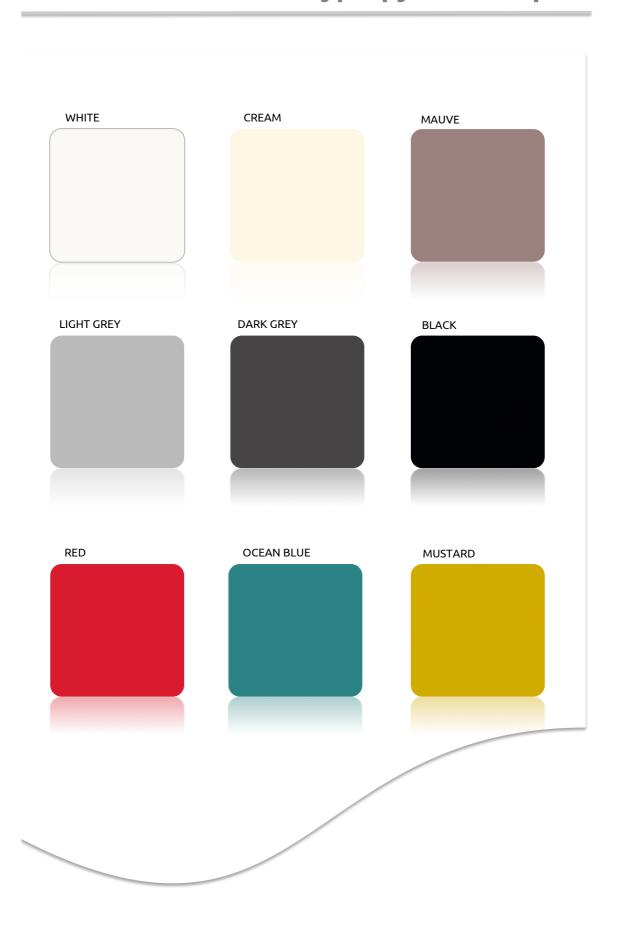

thetic.

The **Angel** base is so light, it looks like it could be swept in the breeze. The feet are in plexiglass, giving the illusion that it is hovering. A touch of originality for an ethereal design, with its feet firmly planted in the ground, and its head in the clouds.

### **MEASURES:**

 Height:
 87 cm

 Width:
 52 cm

 Depth:
 59 cm

 Seat height:
 46.5 cm

 Seat depth:
 42.5 cm

 Arm height:
 61 cm



Tel: +39 055 53 59 087

Fax: +39 055 80 78 330



#### **MATERIALS:**

Shell: polypropilene 85% / fiber glass 15%, UV resistant matte texture. Base: chromium plated metal legs, with polycarbonate finals.

### **QUANTITY PER BOX:**

**Shell:** 4 pcs - 0,16 cbm - 15,2 n.weight - 16,0 g.weight. **Base:** 2 pcs - 0,04 cbm - 6,9 kg/n.weight - 7,05 kg/g.weight.

## Polypropylene Samples



# **Metal Samples**