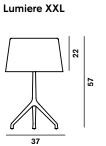

## Model

Lumiere XXS

26

2

오

## .....

Weight

Packing

net kg: 1,80

gross kg: 2,90

vol.m<sup>3</sup>: 0,059 n.boxes: 2

### with dimmer included

Cable length