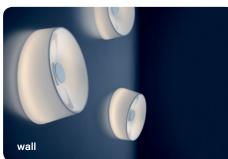

# Lumiere XXL+XXS, table design Rodolfo Dordoni 2009

Twenty years after the birth of Lumiere, one of Foscarini's most famous products, Lumiere XXL and XXS are born. A product that has been completely redesigned, according to its new proportions and to its specific use compared to the "historical" Lumiere. The tripod is still made of metal but has a more decisive feel and a new lacquered finish, while the blown glass diffuser has also acquired a new geometry.

When placed on a desk or table, Lumiere XXL and XXS characterise the entire space around it, by combining different colours for the tripod and the diffuser, so that it changes both style and personality.

All black or all white, white and gold, black and gold or white and black... it always has a balanced, elegant presence that is important but never ostentatious and is based on the contrast between hot and cold and between the technology of metal and the craftsmanship of blown glass.