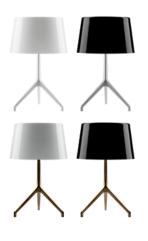

All black or all white, white and gold, black and gold or white and black... it always has a balanced, elegant presence that is important but never ostentatious and is based on the contrast between hot and cold and between the technology of metal and the craftsmanship of blown glass.

## Colours: white, black

Brightness semi-diffused and reflected light