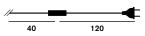

tween hot and cold and between the technology of metal and the craftsmanship of blown glass.

## Lumiere XXL+XXS, table technical info

# FOSCARINI

## Description

Table lamp with direct and diffused light. Handblown cased glass diffuser, white on the inside and coloured on the outside, with glossy finish. Die cast aluminium base: chromed for the bronze version, epoxy powder coated for the white version. The transparent cable is fitted with the dimmer, for the gradual adjustment of brightness.

Materials: blown glass and lacquered aluminium

## Colours: white, black



Brightness semi-diffused and reflected light



## Model



Lumiere XXS

26

2

오

## .....





Weight

Packing

net kg: 1,80

gross kg: 2,90

vol.m<sup>3</sup>: 0,059 n.boxes: 2



### with dimmer included

Cable length



## Certifications □ ▼ (€ IP 20

Bulbs - halogen energy saver 1x48W G9 TC >

with dimmer included

Cable length

.....



## Certifications □ ▼ (€ IP 20



# Lumiere XXL+XXS, table designer+collection

## **FOSCARINI**

Rodolfo Dordoni

An architect whose work ranges across art direction, furnishing and lamp designs, exhibitions, renovations, show room and point of sale set-ups. Some of the most famous objects of italian design carry his signature.



Go to concept site for Lumiere XXL+XXS: www.foscarini.com/lumiereXXL+XXS

Lumiere XXL+XXS Collection