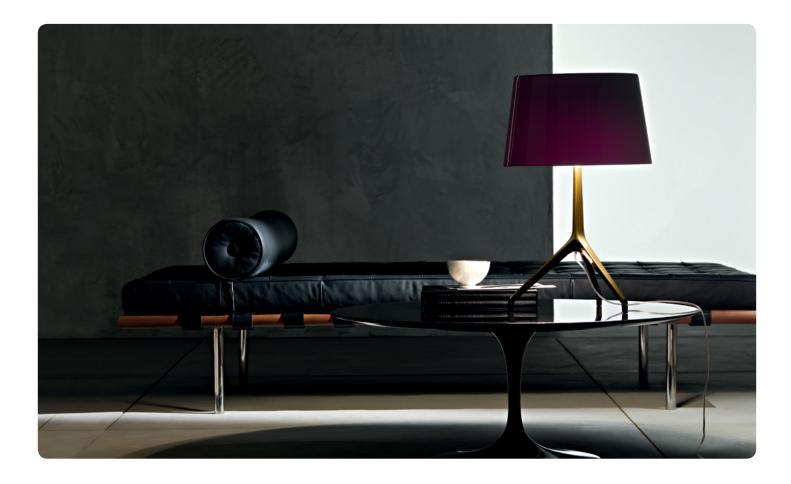

# Lumiere XXL+XXS, table design Rodolfo Dordoni 2009

Twenty years after the birth of Lumiere, one of Foscarini's most famous products, Lumiere XXL and XXS are born. A product that has been completely redesigned, according to its new proportions and to its specific use compared to the "historical" Lumiere. The tripod is still made of metal but has a more decisive feel and a new lacquered finish, while the blown glass diffuser has also acquired a new geometry.

When placed on a desk or table, Lumiere XXL and XXS characterise the entire space around it, by combining different colours for the tripod and the diffuser, so that it changes both style and personality.

All black or all white, white and gold, black and gold or white and black... it always has a balanced, elegant presence that is important but never ostentatious and is based on the contrast between hot and cold and between the technology of metal and the craftsmanship of blown glass.