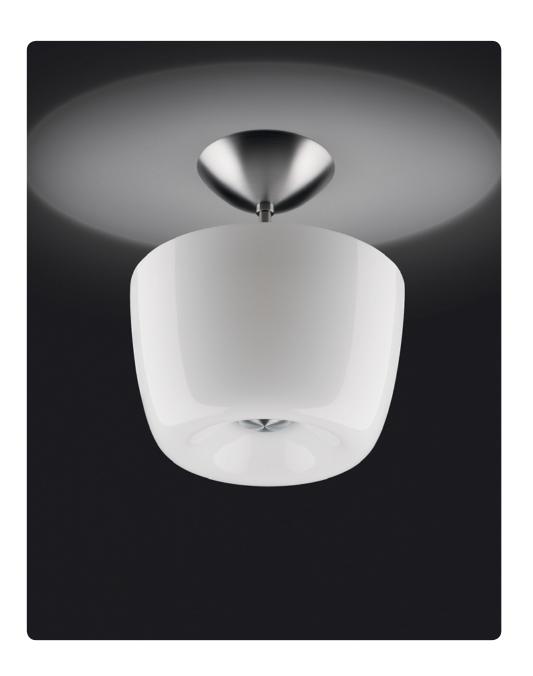

# Lumiere 05, ceiling design Rodolfo Dordoni 1990

The Lumiere lamp was designed in 1990 by Rodolfo Dordoni and immediately became one of the best sellers in the Foscarini collection. The blown glass diffuser of the table lamp is flipped over in the ceiling version, still characterised by the harmonious combination of the essential form of the mouth-blown glass diffuser and the stainless steel support. In 2005 the lamp was modernised with the introduction of new colour shades for the diffuser – keeping the white internal layer to help reflect the light – demonstrating the surprising modernity of one the cult pieces of the collection.

#### Description

Ceiling lamp with diffused and reflected light. Hand-blown cased glass diffuser with glossy finish, white on the inside and coloured on the outside. Central element, which acts as a glasslock, rod and ceiling flange in brushed satin finish stainless steel.

Materials: blown glass and stainless steel

Colours: white, grey, ivory, amber

| F | 8

Weight net kg: 2,50 gross kg: 3,90

Packing vol.m³: 0,048 n.boxes: 2 Bulbs

- halogen energy saver 3x30W E14

Certifications