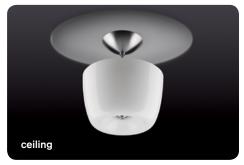

# Lumiere 05, ceiling design Rodolfo Dordoni 1990

The Lumiere lamp was designed in 1990 by Rodolfo Dordoni and immediately became one of the best sellers in the Foscarini collection. The blown glass diffuser of the table lamp is flipped over in the ceiling version, still characterised by the harmonious combination of the essential form of the mouth-blown glass diffuser and the stainless steel support. In 2005 the lamp was modernised with the introduction of new colour shades for the diffuser – keeping the white internal layer to help reflect the light – demonstrating the surprising modernity of one the cult pieces of the collection.

## Lumiere 05, ceiling

#### Description

Ceiling lamp with diffused and reflected light. Hand-blown cased glass diffuser with glossy finish, white on the inside and coloured on the outside. Central element, which acts as a glasslock, rod and ceiling flange in brushed satin finish stainless steel.