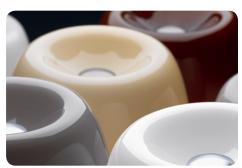

# Lumiere 05, ceiling design Rodolfo Dordoni 1990

The Lumiere lamp was designed in 1990 by Rodolfo Dordoni and immediately became one of the best sellers in the Foscarini collection. The blown glass diffuser of the table lamp is flipped over in the ceiling version, still characterised by the harmonious combination of the essential form of the mouth-blown glass diffuser and the stainless steel support. In 2005 the lamp was modernised with the introduction of new colour shades for the diffuser – keeping the white internal layer to help reflect the light – demonstrating the surprising modernity of one the cult pieces of the collection.

#### Description

Ceiling lamp with diffused and reflected light. Hand-blown cased glass diffuser with glossy finish, white on the inside and coloured on the outside. Central element, which acts as a glasslock, rod and ceiling flange in brushed satin finish stainless steel.

Materials: blown glass and stainless steel

Colours: white, grey, ivory, amber

| F | 8

Weight net kg: 2,50 gross kg: 3,90

Packing vol.m³: 0,048 n.boxes: 2 Bulbs

- halogen energy saver 3x30W E14

Certifications