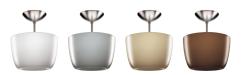

The refined elegance of Lumiere, the availability of four different colours and its warm, intense, diffused light, make it the perfect lamp for various environments, different in both style and taste.

Materials: blown glass and stainless steel

Colours: white, grey, ivory, amber

| F | 8

Weight net kg: 2,50 gross kg: 3,90

Packing vol.m³: 0,048 n.boxes: 2 Bulbs

- halogen energy saver 3x30W E14

Certifications