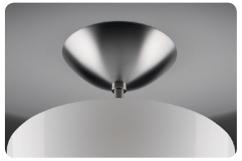

#### Description

Ceiling lamp with diffused and reflected light. Hand-blown cased glass diffuser with glossy finish, white on the inside and coloured on the outside. Central element, which acts as a glasslock, rod and ceiling flange in brushed satin finish stainless steel.