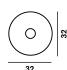

#### Description

Wall or ceiling lamp with diffused light. Hand-blown cased glass diffuser with glossy finish. Decorative central element, which acts as a glass-lock, made of nickel-coated metal, epoxy powder coated white metal mounting plate.

Materials: blown glass and metal

Colours: white

**Brightness** diffused and reflected light

#### Circus 07 large

Weight net kg: 4,70 gross kg: 6,40

**Packing** vol.m<sup>3</sup>: 0,075 n.boxes: 2

#### Circus 07 small

Weight net kg: 2,50 gross kg: 3,80

**Packing** vol.m3: 0,035 n.boxes: 2

- halogen energy saver 4x30W E14

- compact fluorescent 4x8W E14