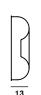

# Circus 07, wall design Defne Koz 1994

A soft shape made from blown glass appears fixed with a satin-finish metal button positioned in relation to the central hole. This is the distinguishing mark of Circus. The name evokes the lamp's circular outline; a shape that is always current, so much so that it has been a part of the collection since 1994.

Available as a wall or ceiling lamp, Circus decorates with a simple, balanced character, underlined by the intense glow that filters from the white diffuser.

The glossy surface enriches the basic shape of the lamp through an illusion of elegant reflections. The lamp is available in two sizes.

#### Description

Wall or ceiling lamp with diffused light. Hand-blown cased glass diffuser with glossy finish. Decorative central element, which acts as a glass-lock, made of nickel-coated metal, epoxy powder coated white metal mounting plate.