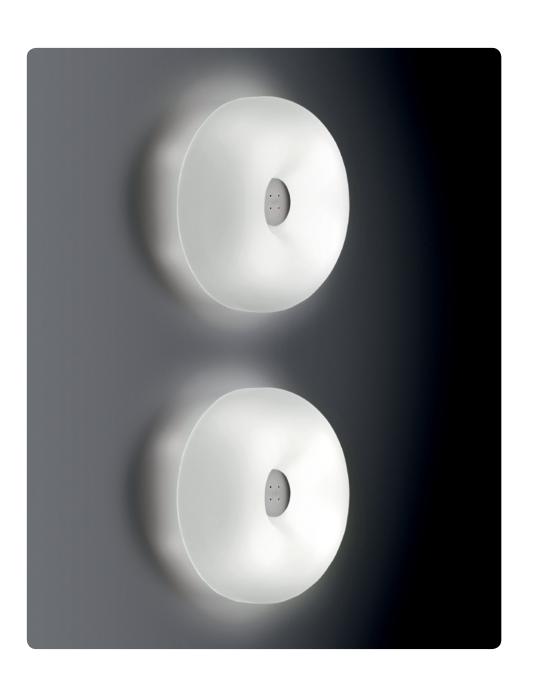

# Circus 07, wall design Defne Koz 1994

A soft shape made from blown glass appears fixed with a satin-finish metal button positioned in relation to the central hole. This is the distinguishing mark of Circus. The name evokes the lamp's circular outline; a shape that is always current, so much so that it has been a part of the collection since 1994.

Available as a wall or ceiling lamp, Circus decorates with a simple, balanced character, underlined by the intense glow that filters from the white diffuser.

The glossy surface enriches the basic shape of the lamp through an illusion of elegant reflections. The lamp is available in two sizes.