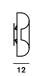

#### Description

Wall or ceiling lamp with diffused light. Hand-blown cased glass diffuser with glossy finish. Decorative central element, which acts as a glass-lock, made of nickel-coated metal, epoxy powder coated white metal mounting plate.

#### Circus 07 large

Weight net kg: 4,70 gross kg: 6,40

**Packing** vol.m<sup>3</sup>: 0,075 n.boxes: 2

#### Circus 07 small

Weight net kg: 2,50 gross kg: 3,80

**Packing** vol.m3: 0,035 n.boxes: 2

- halogen energy saver 4x30W E14

- compact fluorescent 4x8W E14