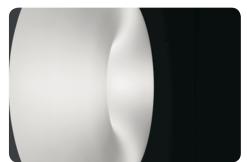

# Circus 07, wall design Defne Koz 1994

A soft shape made from blown glass appears fixed with a satin-finish metal button positioned in relation to the central hole. This is the distinguishing mark of Circus. The name evokes the lamp's circular outline; a shape that is always current, so much so that it has been a part of the collection since 1994.

Available as a wall or ceiling lamp, Circus decorates with a simple, balanced character, underlined by the intense glow that filters from the white diffuser.

The glossy surface enriches the basic shape of the lamp through an illusion of elegant reflections. The lamp is available in two sizes.