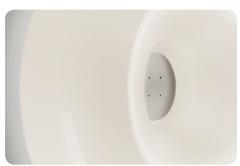

#### Description

Wall or ceiling lamp with diffused light. Hand-blown cased glass diffuser with glossy finish. Decorative central element, which acts as a glass-lock, made of nickel-coated metal, epoxy powder coated white metal mounting plate.

Materials: blown glass and metal

Colours: white

**Brightness** diffused and reflected light