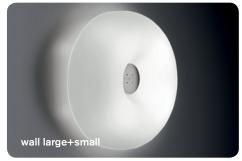

# Circus 07, wall design Defne Koz 1994

A soft shape made from blown glass appears fixed with a satin-finish metal button positioned in relation to the central hole. This is the distinguishing mark of Circus. The name evokes the lamp's circular outline; a shape that is always current, so much so that it has been a part of the collection since 1994.

Available as a wall or ceiling lamp, Circus decorates with a simple, balanced character, underlined by the intense glow that filters from the white diffuser.

The glossy surface enriches the basic shape of the lamp through an illusion of elegant reflections. The lamp is available in two sizes.