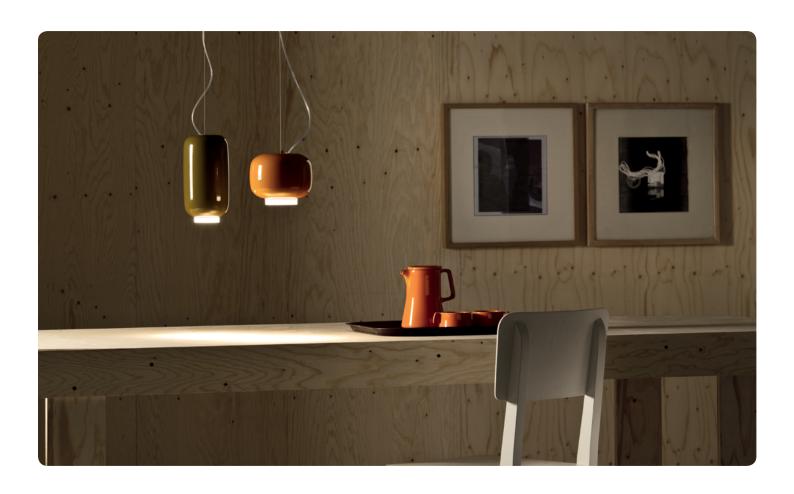

### design Ionna Vautrin 2013

Chouchin is the name of oriental paper and bamboo lanterns, that have inspired a family of contemporary lamps, where the fine appeal of blown glass, the charm of colour, the magic of light and the possibility of creating different shaped compositions merge to create emotions that are both familiar and unprecedented at the same time.

The "Mini" version enlarges the project Chouchin to offer further composition and placement possibilities. The diffuser is available in two shapes and in two complementary colours: orange and green. As in the larger version, the lower rim remains white, to create a distinguishing graphic mark when the lamp is switched off and an incandescent luminous border when it is on.

Chouchin Mini is designed for use alone, as a small and poetic suspended lantern, or in rows or groups, even teamed with the larger model, to light a table, a bar or a counter with a concentrated down-light. The small size underscores its personality as an accent light, clad with unadorned elegance which makes it

#### Description

Suspension lamp with direct light. The hand-blown cased glass diffuser is plain liquid coated with a glossy finish. Painted metal and steel diffuser support, stainless steel suspension cable and transparent electrical cable. Ceiling flange with galvanised metal bracket and matt white batch-dyed ABS cover.

#### Chouchin Mini 1

Weight net kg: 1,20 gross kg: 2,00

Packing vol.m<sup>3</sup>: 0,020 n. boxes: 1 Bulbs

- halogen 1x35W GU10 PAR 16 35°

- LED 1x4W GU10 PAR 16 25°

#### Chouchin Mini 2

Weight net kg: 1,20

Packing vol.m<sup>3</sup>: 0,020 n. boxes: 1

gross kg: 2,00