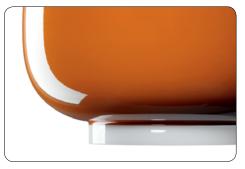

The "Mini" version enlarges the project Chouchin to offer further composition and placement possibilities. The diffuser is available in two shapes and in two complementary colours: orange and green. As in the larger version, the lower rim remains white, to create a distinguishing graphic mark when the lamp is switched off and an incandescent luminous border when it is on.

#### Description

Suspension lamp with direct light. The hand-blown cased glass diffuser is plain liquid coated with a glossy finish. Painted metal and steel diffuser support, stainless steel suspension cable and transparent electrical cable. Ceiling flange with galvanised metal bracket and matt white batch-dyed ABS cover.