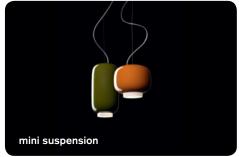

The "Mini" version enlarges the project Chouchin to offer further composition and placement possibilities. The diffuser is available in two shapes and in two complementary colours: orange and green. As in the larger version, the lower rim remains white, to create a distinguishing graphic mark when the lamp is switched off and an incandescent luminous border when it is on.

Chouchin Mini is designed for use alone, as a small and poetic suspended lantern, or in rows or groups, even teamed with the larger model, to light a table, a bar or a counter with a concentrated down-light. The small size underscores its personality as an accent light, clad with unadorned elegance which makes it

Canopy decentralisation kit – multiple canopy available (up to 9 suspension lamps).

Materials: lacquered blown glass

Colours: Mini 1: orange, Mini 2: green

Brightness direct down light