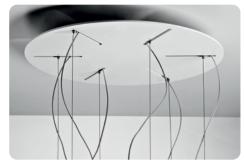

#### **Description**

A technical solution that couples function with design harmony: The multiple ceiling flange of Foscarini makes it possible to create compositions up to 9 suspension lamps to create cascades of light of high emotional impact, particularly suitable to enrich a stair case.

The standard multiple flange is designed to suit a large number of suspensions from both Foscarini and Diesel with Foscarini collections.

Materials: lacquered metal

Colours: white

Multiple canopy

Weight net kg: 8,70 gross kg: 10,00

Packing vol.m³: 0,03 n.boxes: 1 Example with 6 suspension
 Chouchin + Chouchin Mini

2D/3D drawings
photometric info
assembly instructions
area download