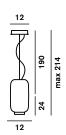

#### Chouchin Mini 1

Weight net kg: 1,20 gross kg: 2,00

Packing vol.m<sup>3</sup>: 0,020 n. boxes: 1 Bulbs

- halogen 1x35W GU10 PAR 16 35°

- LED 1x4W GU10 PAR 16 25°

#### Chouchin Mini 2

Weight net kg: 1,20

Packing vol.m<sup>3</sup>: 0,020 n. boxes: 1

gross kg: 2,00