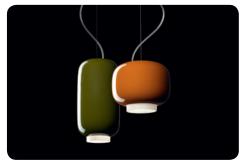

The "Mini" version enlarges the project Chouchin to offer further composition and placement possibilities. The diffuser is available in two shapes and in two complementary colours: orange and green. As in the larger version, the lower rim remains white, to create a distinguishing graphic mark when the lamp is switched off and an incandescent luminous border when it is on.

Chouchin Mini is designed for use alone, as a small and poetic suspended lantern, or in rows or groups, even teamed with the larger model, to light a table, a bar or a counter with a concentrated down-light. The small size underscores its personality as an accent light, clad with unadorned elegance which makes it