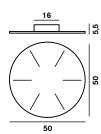

#### Description

Suspension lamp with direct light. The hand-blown cased glass diffuser is plain liquid coated with a glossy finish. Painted metal and steel diffuser support, stainless steel suspension cable and transparent electrical cable. Ceiling flange with galvanised metal bracket and matt white batch-dyed ABS cover.

Canopy decentralisation kit – multiple canopy available (up to 9 suspension lamps).

Materials: lacquered blown glass

Colours: Mini 1: orange, Mini 2: green

Brightness direct down light

#### Chouchin Mini 1

Weight net kg: 1,20 gross kg: 2,00

Packing vol.m<sup>3</sup>: 0,020 n. boxes: 1 Bulbs

- halogen 1x35W GU10 PAR 16 35°

- LED 1x4W GU10 PAR 16 25°

#### Chouchin Mini 2

Weight net kg: 1,20

Packing vol.m<sup>3</sup>: 0,020 n. boxes: 1

gross kg: 2,00