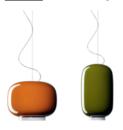

The "Mini" version enlarges the project Chouchin to offer further composition and placement possibilities. The diffuser is available in two shapes and in two complementary colours: orange and green. As in the larger version, the lower rim remains white, to create a distinguishing graphic mark when the lamp is switched off and an incandescent luminous border when it is on.

Canopy decentralisation kit – multiple canopy available (up to 9 suspension lamps).

Materials: lacquered blown glass

Colours: Mini 1: orange, Mini 2: green

Brightness direct down light