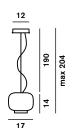

#### Description

Suspension lamp with direct light. The hand-blown cased glass diffuser is plain liquid coated with a glossy finish. Painted metal and steel diffuser support, stainless steel suspension cable and transparent electrical cable. Ceiling flange with galvanised metal bracket and matt white batch-dyed ABS cover.

#### Chouchin Mini 1

Weight net kg: 1,20 gross kg: 2,00

Packing vol.m<sup>3</sup>: 0,020 n. boxes: 1 Bulbs

- halogen 1x35W GU10 PAR 16 35°

- LED 1x4W GU10 PAR 16 25°

#### Chouchin Mini 2

Weight net kg: 1,20

Packing vol.m<sup>3</sup>: 0,020 n. boxes: 1

gross kg: 2,00