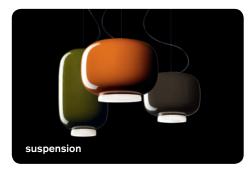

### design Ionna Vautrin 2013

Chouchin is the name of oriental paper and bamboo lanterns, that have inspired a family of contemporary lamps, where the fine appeal of blown glass, the charm of colour, the magic of light and the possibility of creating different shaped compositions merge to create emotions that are both familiar and unprecedented at the same time.

The "Mini" version enlarges the project Chouchin to offer further composition and placement possibilities. The diffuser is available in two shapes and in two complementary colours: orange and green. As in the larger version, the lower rim remains white, to create a distinguishing graphic mark when the lamp is switched off and an incandescent luminous border when it is on.

Chouchin Mini is designed for use alone, as a small and poetic suspended lantern, or in rows or groups, even teamed with the larger model, to light a table, a bar or a counter with a concentrated down-light. The small size underscores its personality as an accent light, clad with unadorned elegance which makes it