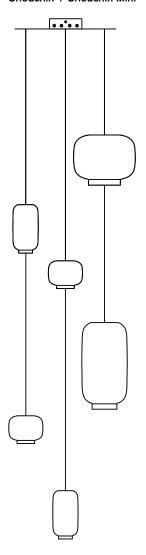

#### **Description**

A technical solution that couples function with design harmony: The multiple ceiling flange of Foscarini makes it possible to create compositions up to 9 suspension lamps to create cascades of light of high emotional impact, particularly suitable to enrich a stair case.

The standard multiple flange is designed to suit a large number of suspensions from both Foscarini and Diesel with Foscarini collections.

Materials: lacquered metal

Colours: white

Multiple canopy

Weight net kg: 8,70 gross kg: 10,00

Packing vol.m³: 0,03 n.boxes: 1 Example with 6 suspension
 Chouchin + Chouchin Mini

2D/3D drawings
photometric info
assembly instructions
area download