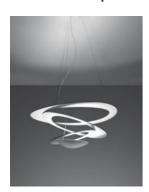

#### **DESCRIPTION:**

Suspension lamp in painted aluminium, extension of the existing Pirce range. Opening out of a slim disk are fluttering spirals, which fall gently downwards, creating magical effects of form and light.