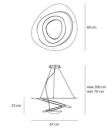

# **DIMENSIONS**

 $\begin{tabular}{llll} \mbox{Length:} & cm 67 \\ \mbox{Width:} & cm 69 \\ \mbox{Height:} & cm 23 \\ \mbox{Max Height from ceiling:} & cm 200 \\ \end{tabular}$ 

Cutout shape: