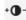

# Pirce Sospensione Led

#### **DESCRIPTION:**

Suspension lamp in painted aluminium. Opening out of a slim disk are fluttering spirals, which fall gently downwards, creating magical effects of form and light.

Lamp included.