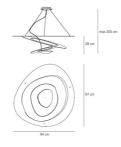

# **DIMENSIONS**

Length: cm 94 Width: cm 97 Height: cm 28 Max Height from ceiling: cm 200

Cutout shape: