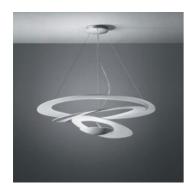

# Pirce Sospensione Led

#### **DESCRIPTION:**

Suspension lamp in painted aluminium. Opening out of a slim disk are fluttering spirals, which fall gently downwards, creating magical effects of form and light.

Lamp included.

# **DIMENSIONS**

Length: cm 94 Width: cm 97 Height: cm 28 Max Height from ceiling: cm 200

Cutout shape: