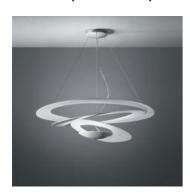

# Pirce sospensione Hqi

#### **DESCRIPTION:**

Suspension lamp in painted aluminium. Opening out of a slim disk are fluttering spirals, which fall gently downwards, creating magical effects of form and light.

#### Light emission

Indirect