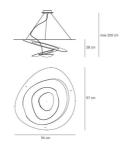

### **DIMENSIONS**

Length: cm 94 Width: cm 97 Height: cm 28 Max Height from ceiling: cm 200

Cutout shape: