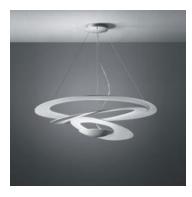

# **Pirce sospensione Halo**

# **DESCRIPTION :**

Suspension lamp in painted aluminium. Opening out of a slim disk are fluttering spirals, which fall gently downwards, creating magical effects of form and light.