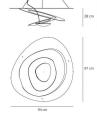

# DIMENSIONS

| Length:                  | cm 94  |
|--------------------------|--------|
| Width:                   | cm 97  |
| Height:                  | cm 28  |
| Max Height from ceiling: | cm 200 |
| Cutout shape:            |        |