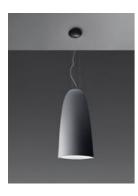

#### **DESCRIPTION**:

A range extension of the Nur Gloss series, Nur Gloss, with its elongated form, is available in the ceiling and suspension versions, and in the new grey silver finish.

Electronic ballast included. Added to the direct emission is an indirect emission that produces a halo of decorative light on the ceiling.

## Light emission

IP 20 🖨 🌃 🕅 🖻

Direct and indirect light