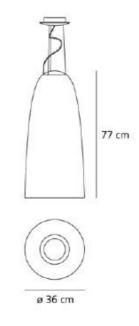

DIMENSIONS

cm 77

cm 36

Direct and indirect light

### OPTICS

Emission:

DIMENSIONS

Height: Cutout width: Cutout shape: