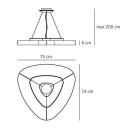

## **DIMENSIONS**

Length: cm 75 Width: cm 74 Height: cm 6 Max Height from ceiling: cm 200

Cutout shape: