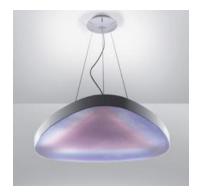

#### **DESCRIPTION:**

Sospension lamp with aluminium structure, lower prismatic diffuser in methacrylate, upper diffuser in transparent methacrylate.

It uses RGB light sources, which enable a limitless variation of white light with different intensities and a variety of colour temperatures, from the warmest (2.500 K) to the coolest (20.000 K). The colour selection functions are set by an infrared remote control.

#### Light emission

Direct/indirect

## **DIMENSIONS**

Length: cm 75 Width: cm 74 Height: cm 6 Max Height from ceiling: cm 200

Cutout shape: