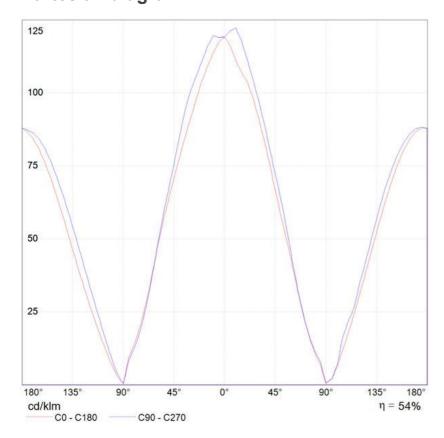

Light emission



Direct,indirect





#### **TECHNICAL DATA SHEET**

**FEATURES** 

Product name: Spilli sospensione Fluo - Polished

white Article Code: 1656010A Colour: Polished white Material: Painted Metal, plastic

Series: Design **Environment:** Indoor

Area contract: Private Residence

**OPTICS** 

Emission: Direct,indirect

## **DIMENSIONS**

Height: cm 50 Cutout width: cm 60 Base Diameter: cm 21.8 cm 200 Max Height from ceiling:

Cutout shape:

#### LAMPS NOT INCLUDED

Category: FLUO Number: Tc-tel Lbs: Watt: 57 Gx24q-5 Socket: Type: Fsmh Luminous Flux (Im): 4300lm Colour Rendering: N/s Colour temperature (K): 3000 Duration (h): 10000

#### **DIMENSIONS**



#### LAMP



## LUMINAIR

Starter: Electronic 220V-240V Voltage:



**DIAGRAMS** 

# Polar curve



# Cartesian diagram



# **Artemide**