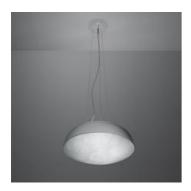

### Spilli sospensione Fluo - Polished white

**DESIGN BY:** 

CarloColombo

2011

MATERIALS:

Painted Metal, plastic

**DESCRIPTION:** 

Spilli sospensione FLUO - polished white

Light emission

Direct,indirect

#### **TECHNICAL DATA SHEET**

**FEATURES** 

Product name: Spilli sospensione Fluo - Polished

white Article Code: 1656010A Colour: Polished white Material: Painted Metal, plastic

Series: Design **Environment:** Indoor