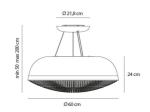

## **DIMENSIONS**

Height: cm 50 Cutout width: cm 60 Base Diameter: cm 21.8 cm 200 Max Height from ceiling:

Cutout shape:

#### **DIMENSIONS**