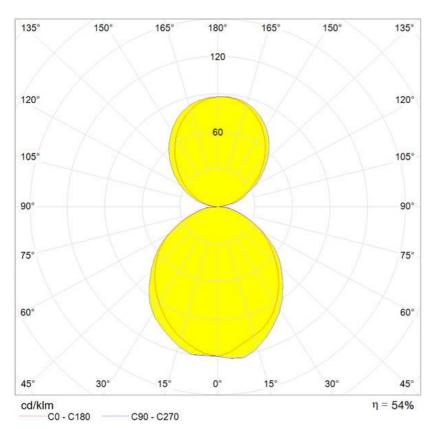

e FLUO - polished white

Light emission



Direct,indirect





#### **TECHNICAL DATA SHEET**

**FEATURES** 

Product name: Spilli sospensione Fluo - Polished

white Article Code: 1656010A Colour: Polished white Material: Painted Metal, plastic

Series: Design **Environment:** Indoor

Area contract: Private Residence

**OPTICS** 

Emission: Direct,indirect

## **DIMENSIONS**

Height: cm 50 Cutout width: cm 60 Base Diameter: cm 21.8 cm 200 Max Height from ceiling:

Cutout shape:

#### LAMPS NOT INCLUDED

Category: FLUO Number: Tc-tel Lbs: Watt: 57 Gx24q-5 Socket: Type: Fsmh Luminous Flux (Im): 4300lm Colour Rendering: N/s Colour temperature (K): 3000 Duration (h): 10000

#### **DIMENSIONS**



#### LAMP



## LUMINAIR

Starter: Electronic 220V-240V Voltage:



**DIAGRAMS** 

# Polar curve



# Cartesian diagram



# **Artemide**