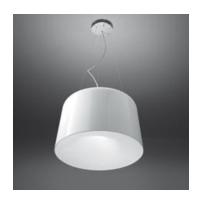

# Polinnia sospensione - White

#### **DESCRIPTION:**

Suspension ceiling lamp: painted metal structure; injection-moulded thermoplastic diffuser.