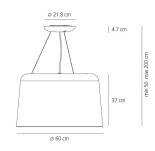

# **DIMENSIONS**

 Height:
 cm 50

 Cutout width:
 cm 60

 Base Diameter:
 cm 21.8

 Max Height from ceiling:
 cm 200

Cutout shape: