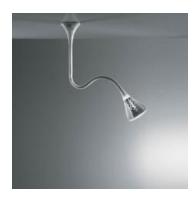

# Pipe sospensione

#### **DESCRIPTION:**

Flexible painted steel structure, covered with a natural anti-yellowing silicone case; ceiling rose and diffuser in transparent rubber-effect painted polycarbonate; mirror aluminium reflector with random perforations; painted steel bottom plate.

Flexible and adjustable, Pipe has a micro-perforated reflector that improves the quality of the lighting in the environment, as well as it enriches the design of the luminaire, which looks like it is studded with points of light of varied dimensions.