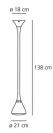

#### **DIMENSIONS**

Height: cm 138 Cutout width: cm 21 Base Diameter: cm 18

Cutout shape:

# **DIMENSIONS**