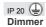

### **DIMENSIONS**

Height: cm 188 Cutout width: cm 20 Base Diameter: cm 28

Cutout shape: