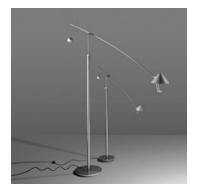

## **Nestore terra Nickel**

### **DESCRIPTION**:

Matt nickel metal structure; thermoplastic resin head.

Lamp included. With touch dimmer. Counter-balanced arm adjustable on both vertical and horizontal planes.

## Light emission

Direct Adjustable