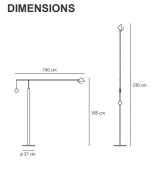

#### DIMENSIONS

| Length:               | cm 190 |
|-----------------------|--------|
| Height:               | cm 185 |
| Base Diameter:        | cm 37  |
| Max Extension Height: | cm 330 |
| Cutout shape:         |        |