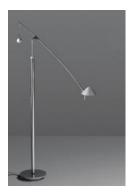

#### **Nestore lettura Black**

#### **DESCRIPTION:**

Painted metal structure; thermoplastic resin head.

Lamp included. With dimmer. Counter-balanced arm adjustable on both vertical and horizontal planes.

#### **DIMENSIONS**

Length: cm 106 Height: cm 133 Base Diameter: cm 24 Max Extension Height: cm 210

Cutout shape: