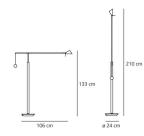

#### **DIMENSIONS**

Length: cm 106 Height: cm 133 Base Diameter: cm 24 Max Extension Height: cm 210

Cutout shape:

### **DIMENSIONS**