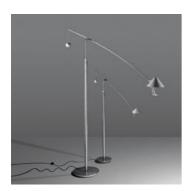

#### **Nestore terra Black**

#### **DESCRIPTION:**

Painted metal structure; thermoplastic resin head.

Lamp included. With touch dimmer. Counter-balanced arm adjustable on both vertical and horizontal planes.

#### Light emission

Direct Adjustable