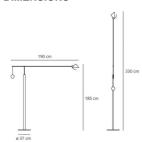

## **DIMENSIONS**

Length: cm 190 Height: cm 185 Base Diameter: cm 37 Max Extension Height: cm 330

Cutout shape:

## **DIMENSIONS**