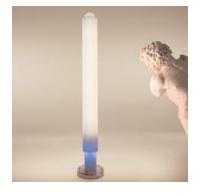

#### DESIGN BY : ErnestoGismondi 2006

MATERIALS : Methacrylate

DESCRIPTION : Floor lamp with stem and base in white opal methacrylate With remote control

Diffused

cm 207 cm 20 cm 35