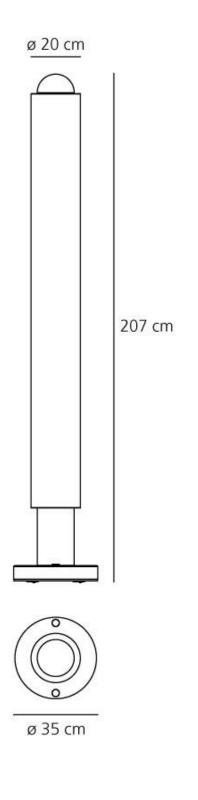

Diffused

cm 207 cm 20 cm 35

#### DIMENSIONS

Emission:

| Height:        |
|----------------|
| Cutout width:  |
| Base Diameter: |
| Cutout shape:  |

#### DIMENSIONS