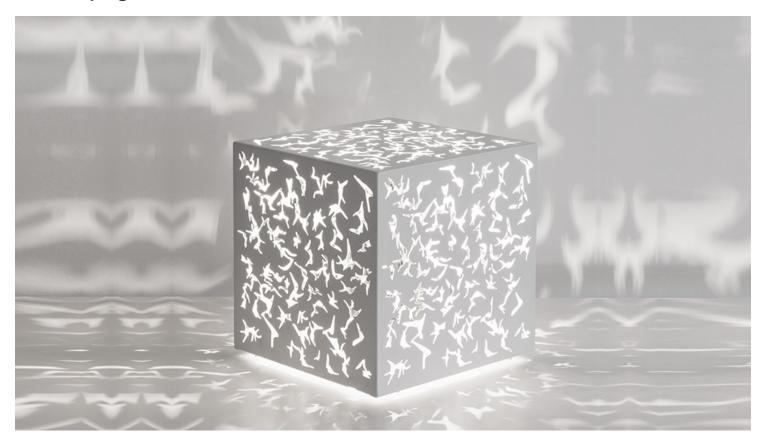

## Landscaping

A highly emotional table lamp, designed to create elegant ambiances through clever light-shade contrasts. The idea is developed into a product with an archetypal form – the cube – made of sheet steel, skilfully shaped in an accurate and painstaking compromise between the designer's creativity and the potentials of laser cutting. Landscaping creates dynamic scenic effects through a mix of lights and shades produced by a cylinder silkscreen printed with ink and fitted within, which moves at a controlled low speed and is designed to host to the warm punctiform light source.