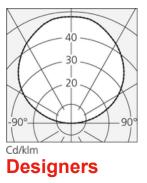

## Landscaping

A highly emotional table lamp, designed to create elegant ambiances through clever light-shade contrasts. The idea is developed into a product with an archetypal form – the cube – made of sheet steel, skilfully shaped in an accurate and painstaking compromise between the designer's creativity and the potentials of laser cutting. Landscaping creates dynamic scenic effects through a mix of lights and shades produced by a cylinder silkscreen printed with ink and fitted within, which moves at a controlled low speed and is designed to host to the warm punctiform light source.