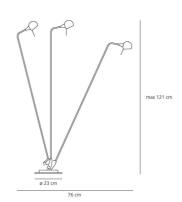

Emission: Direct adjustable

**DIMENSIONS** 

Height: cm 121 Base Diameter: cm 23

Cutout shape:

### **DIMENSIONS**