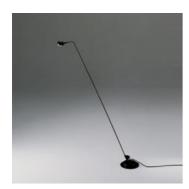

### **DESCRIPTION:**

Stem in painted steel; base and diffuser in thermoplastic resin. Stem and diffuser adjustable in all directions. Direct light, particularly suitable for reading.

Lamp included.

## Light emission

Direct adjustable